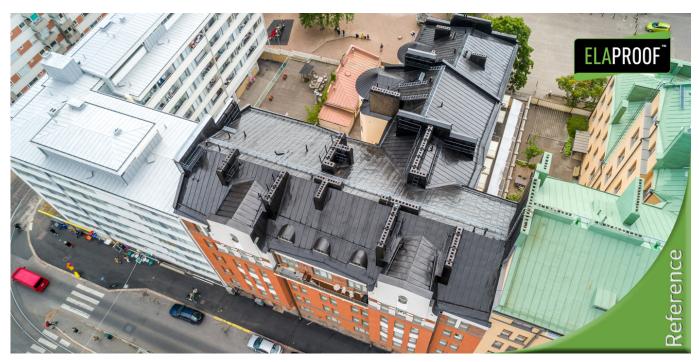

# Machine seam roof 1200 m<sup>2</sup> | Helsinki

## **Arbeidserklæring**

Before coating, the roof was carefully washed. In this demanding site, part of the roof had e.g. old graphite paint that was removed by dry ice blasting. Before spraying, the seams and joints were sealed with ElaProof H. The roof was sprayed with ElaProof S twice according to the work instructions.

### **Vareinformasjon**

**Kunde:** As. Oy Ylänkö **Mål:** Roof coating

Adresse: Viides linja 12, Helsinki, Finland

Materiale: Machine seam roof Entreprenør: JJ-Kattohuolto Oy Tid og sted: 06/2019 | Helsinki